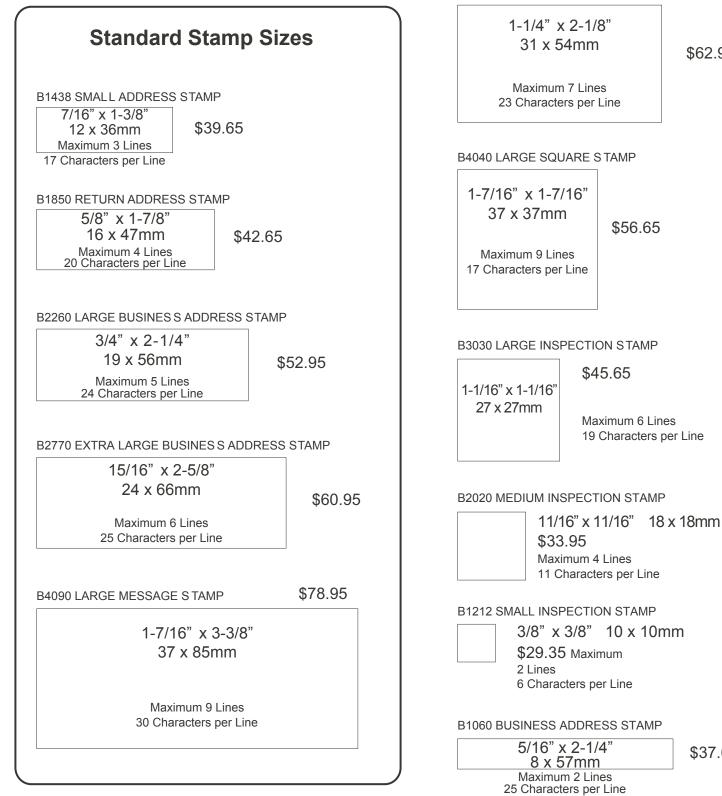

#### **STANDARD STAMP SIZES**

| SIZE  | PRICE   |
|-------|---------|
| B1438 | \$39.65 |
| B1850 | \$42.65 |
| B2260 | \$52.95 |
| B2770 | \$60.95 |
| B4090 | \$78.95 |

| COLOUR | QUANTITY | COLOUR | QUANTITY | COLOUR | QUANTITY |
|--------|----------|--------|----------|--------|----------|
| BLACK  |          | BLUE   |          | RED    |          |
| BLACK  |          | BLUE   |          | RED    |          |
| BLACK  |          | BLUE   |          | RED    |          |
| BLACK  |          | BLUE   |          | RED    |          |
| BLACK  |          | BLUE   |          | RED    |          |

#### **OTHER STAMP SIZES**

| REFILL INK | \$17.35 |  |
|------------|---------|--|
| B3458      | \$62.95 |  |
| B1060      | \$37.65 |  |
| B4040      | \$56.65 |  |
| B3030      | \$45.65 |  |
| B2020      | \$33.95 |  |
| B1212      | \$29.35 |  |

# **PRO STAMP SIZE CHART**

## Maximum impression area shown

\$62.95

**B3458 MESSAGE STAMP** 

markmaker

\$37.65